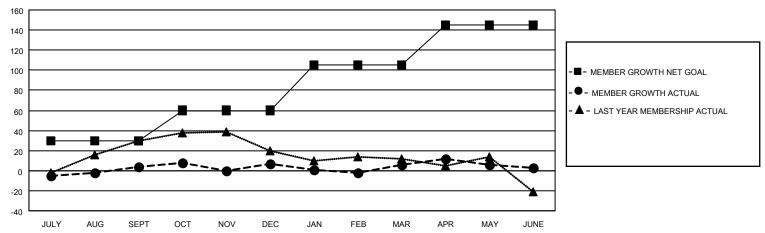

## District 29 I

| Results | as | of: | 6/30/2022 |
|---------|----|-----|-----------|
|         |    |     |           |

| Clubs                 |               |           | Members               |               |                       |                         |                                                    |
|-----------------------|---------------|-----------|-----------------------|---------------|-----------------------|-------------------------|----------------------------------------------------|
| RESULTS FOR 2021-2022 |               |           | RESULTS FOR 2021-2022 |               |                       |                         |                                                    |
| QUARTER               | NEW CLUB GOAL | NEW CLUBS | DROPPED CLUBS         | QUARTER MEMB  | ER GROWTH NET<br>GOAL | MEMBER GROWTH<br>ACTUAL | DROPPED<br>MEMBERS ACTUAL<br>(including transfers) |
| JULY/AUG/SEPT         | 2             | 0         | 0                     | JULY/AUG/SEPT | 30                    | 34                      | 27                                                 |
| OCT/NOV/DEC           | 0             | 0         | 0                     | OCT/NOV/DEC   | 30                    | 28                      | 24                                                 |
| JAN/FEB/MAR           | 1             | 0         | 0                     | JAN/FEB/MAR   | 45                    | 33                      | 33                                                 |
| APR/MAY/JUNE          | 1             | 0         | 0                     | APR/MAY/JUNE  | 40                    | 61                      | 64                                                 |

#### GOALS AND ACTUAL MEMBERS CUMULATIVE

| DROPPED CLUBS: 0 |     | 37 CLUBS OF 56 ADDED 1 OR<br>MORE NEW MEMBERS | GENDER DISTRIBUTION       |              |  |
|------------------|-----|-----------------------------------------------|---------------------------|--------------|--|
|                  |     | MORE NEW MEMBERS                              | MALE                      | 948 (62.82%) |  |
|                  |     |                                               | FEMALE                    | 561 (37.18%) |  |
| DROPPED MEMBERS  |     |                                               | NON BINARY                | 0 (0.00%)    |  |
|                  |     |                                               | PREFER NOT TO ANSWER      | 0 (0.00%)    |  |
| DECEASED         | 33  |                                               |                           |              |  |
| CLUB CANCELLED   | 0   | CLICK HERE FOR CUMULATIVE                     | TOTAL FAMILY UNIT MEMBERS | 485          |  |
| OTHER            | 115 | MEMBERSHIP DATA                               |                           |              |  |
| TOTAL            | 148 |                                               | FAMILY MEMBERS PAYING HAI | F DUES 247   |  |
|                  |     |                                               |                           |              |  |