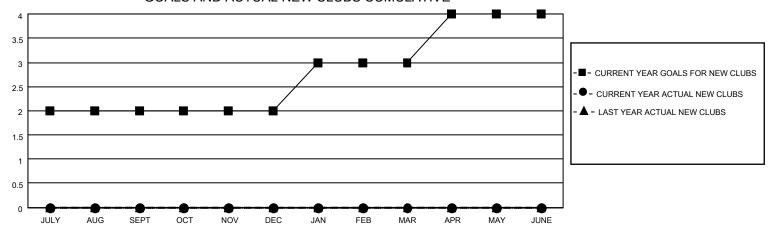

## District 29 I

| Results | as | of: | 6/30/2022 |
|---------|----|-----|-----------|
|         |    |     |           |

| Clubs                 |               |           | Members               |               |                       |                         |                                                    |
|-----------------------|---------------|-----------|-----------------------|---------------|-----------------------|-------------------------|----------------------------------------------------|
| RESULTS FOR 2021-2022 |               |           | RESULTS FOR 2021-2022 |               |                       |                         |                                                    |
| QUARTER               | NEW CLUB GOAL | NEW CLUBS | DROPPED CLUBS         | QUARTER MEMB  | ER GROWTH NET<br>GOAL | MEMBER GROWTH<br>ACTUAL | DROPPED<br>MEMBERS ACTUAL<br>(including transfers) |
| JULY/AUG/SEPT         | 2             | 0         | 0                     | JULY/AUG/SEPT | 30                    | 34                      | 27                                                 |
| OCT/NOV/DEC           | 0             | 0         | 0                     | OCT/NOV/DEC   | 30                    | 28                      | 24                                                 |
| JAN/FEB/MAR           | 1             | 0         | 0                     | JAN/FEB/MAR   | 45                    | 33                      | 33                                                 |
| APR/MAY/JUNE          | 1             | 0         | 0                     | APR/MAY/JUNE  | 40                    | 61                      | 64                                                 |

#### GOALS AND ACTUAL NEW CLUBS CUMULATIVE